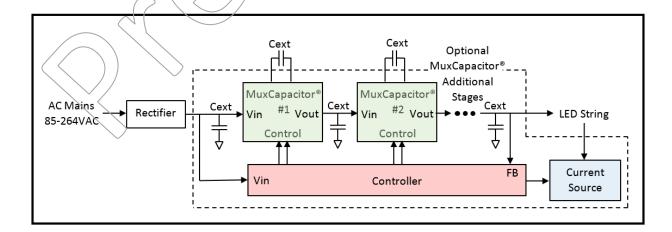

on-isolated DC voltage. Integrated with the two MuxCapacitor stages is a programmable LED regulator. The LED output can be programmed to various output currents, sourcing up to 50mA.

This IC eliminates the use of inductors or large case size capacitors for optimum volumetric efficiency.

The IC includes reset, internal references and regulation & gain control logic. The high efficiency reduces thermal loading enabling lower packaging costs.

#### **Features**

- Up to 400VDC Input Voltage
- Programmable LED Qutput Power Levels
- ±5% Power Regulation
- 50mA Output Current
- > 90% Efficiency at 5mA to 50mA
- 10mW No-Load Power Consumption
- Soft-Start
- No Inductors or large Capacitors

#### **Applications**

- LED Lighting
- Smart Lighting Fixtures
- Smart Outlets

#### **Block Diagram**





# Helix Semiconductors Abstract