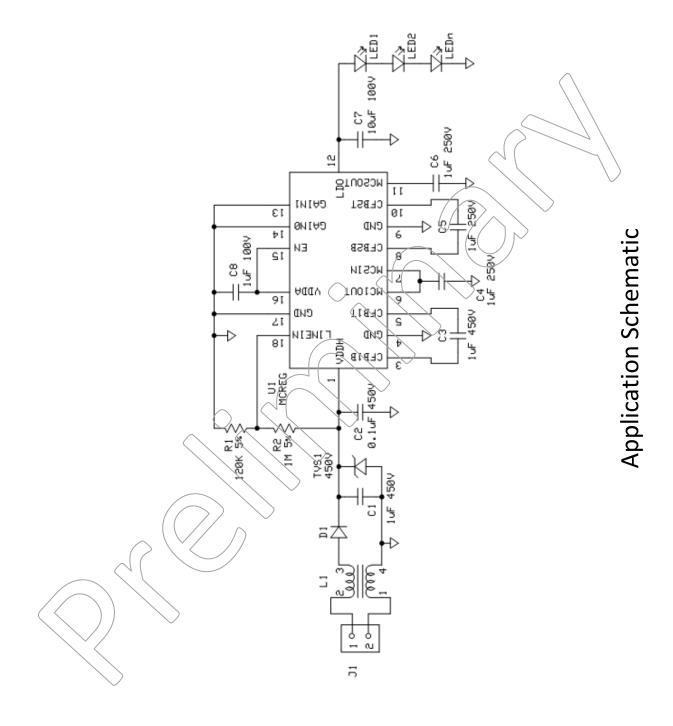

### High Voltage MuxCapacitor® Voltage Reducer Plus Programmable LED Regulator IC

The Helix Semiconductors high voltage MuxCapacitor voltage reducer plus Programmable LED Regulator IC offers the highest energy efficiency for stepping down non-isolated DC voltage. Integrated with the two MuxCapacitor stages is a programmable LED regulator. The LED output can be programmed to various output currents, sourcing up to 50mA.

This IC eliminates the use of inductors or large case size capacitors for optimum volumetric efficiency.

The IC includes reset, internal references and regulation & gain control logic. The high efficiency reduces thermal loading enabling lower packaging costs.

#### **Features**

- Up to 400VDC Input Voltage
- Programmable LED Qutput Power Levels
- ±5% Power Regulation
- 50mA Output Current
- > 90% Efficiency at 5mA to 50mA
- 10mW No-Load Power Consumption
- Soft-Start
- No Inductors or large Capacitors